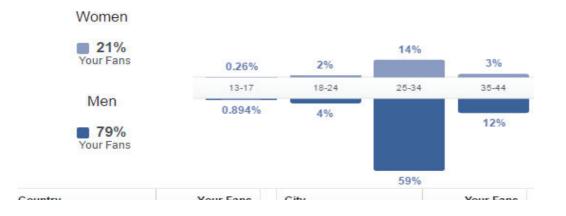

## Organic v/s Paid

**Demographics of Fans** 

| Country                  | Your Fans | Спу                     | Your Fans |
|--------------------------|-----------|-------------------------|-----------|
| India                    | 9,231     | Chennai, Tamil Nadu     | 2,992     |
| United States of America | 79        | Hyderabad, Telangana    | 2,322     |
| United Arab Emirates     | 61        | Bangalore, Karnataka    | 1,054     |
| Saudi Arabia             | 58        | Vijayawada, Andhra Pr   | 304       |
| Qatar                    | 22        | Visakhapatnam, Andhr    | 224       |
| Singapore                | 19        | Sholinganallur, Tamil N | 174       |
| Malaysia                 | 15        | Mumbai, Maharashtra     | 95        |