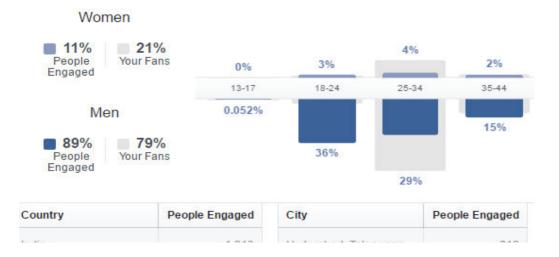

### Demographics of Audiences Engaged

| India                    | 1,913 | Hyderabad, Telangana  | 819 |
|--------------------------|-------|-----------------------|-----|
| United States of America | 7     | Chennai, Tamil Nadu   | 524 |
| Nepal                    | 1     | Bangalore, Karnataka  | 389 |
| Singapore                | 1     | Vijayawada, Andhra Pr | 75  |
| Suriname                 | 1     | Warangal, Telangana   | 5   |