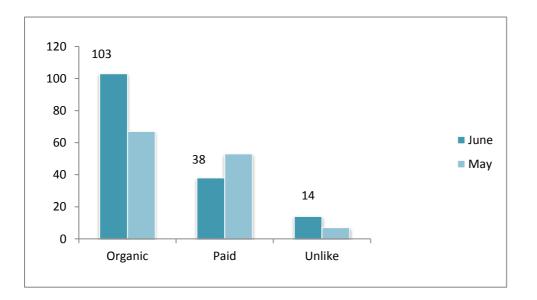

## Organic v/s Paid

**Demographics of Fans** 

| Country                  | Your Fans | Спу                     | Your Fans |
|--------------------------|-----------|-------------------------|-----------|
| India                    | 9,231     | Chennai, Tamil Nadu     | 2,992     |
| United States of America | 79        | Hyderabad, Telangana    | 2,322     |
| United Arab Emirates     | 61        | Bangalore, Karnataka    | 1,054     |
| Saudi Arabia             | 58        | Vijayawada, Andhra Pr   | 304       |
| Qatar                    | 22        | Visakhapatnam, Andhr    | 224       |
| Singapore                | 19        | Sholinganallur, Tamil N | 174       |
| Malaysia                 | 15        | Mumbai, Maharashtra     | 95        |