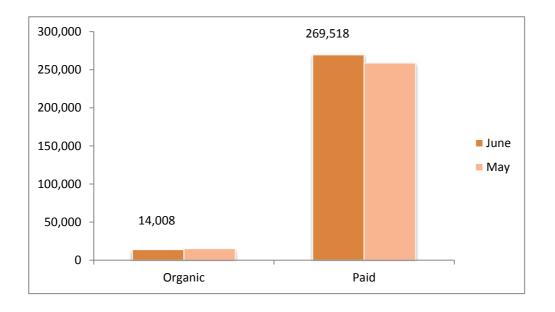

#### **Total Reach (Comparison)**

#### **Organic v/s Paid**

**Demographics of Audiences Reached** 