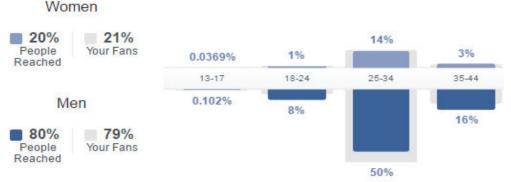

#### **Organic v/s Paid**

**Demographics of Audiences Reached** 

#### Women

| Country                  | People Reached | City                    | People Reached |
|--------------------------|----------------|-------------------------|----------------|
| India                    | 82,372         | Hyderabad, Telangana    | 27,369         |
| United States of America | 509            | Bangalore, Karnataka    | 26,404         |
| Saudi Arabia             | 186            | Chennai, Tamil Nadu     | 19,810         |
| United Arab Emirates     | 182            | Vijayawada, Andhra Pr   | 751            |
| Singapore                | 104            | Delhi, Delhi            | 590            |
| United Kingdom           | 59             | Sholinganallur, Tamil N | 580            |
| Australia                | 57             | Mumbai, Maharashtra     | 446            |