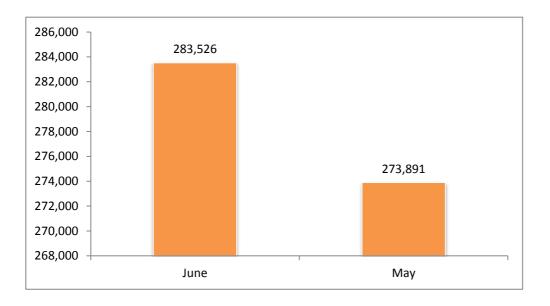

c v/s Paid



**Demographics of Fans** 



| Country                  | Your Fans | Спу                     | Your Fans |
|--------------------------|-----------|-------------------------|-----------|
| India                    | 9,231     | Chennai, Tamil Nadu     | 2,992     |
| United States of America | 79        | Hyderabad, Telangana    | 2,322     |
| United Arab Emirates     | 61        | Bangalore, Karnataka    | 1,054     |
| Saudi Arabia             | 58        | Vijayawada, Andhra Pr   | 304       |
| Qatar                    | 22        | Visakhapatnam, Andhr    | 224       |
| Singapore                | 19        | Sholinganallur, Tamil N | 174       |
| Malaysia                 | 15        | Mumbai, Maharashtra     | 95        |

## REACH

#### **Total Reach (Comparison)**



#### **Organic v/s Paid**



**Demographics of Audiences Reached** 



#### Women

| Country                  | People Reached | City                    | People Reached |
|--------------------------|----------------|-------------------------|----------------|
| India                    | 82,372         | Hyderabad, Telangana    | 27,369         |
| United States of America | 509            | Bangalore, Karnataka    | 26,404         |
| Saudi Arabia             | 186            | Chennai, Tamil Nadu     | 19,810         |
| United Arab Emirates     | 182            | Vijayawada, Andhra Pr   | 751            |
| Singapore                | 104            | Delhi, Delhi            | 590            |
| United Kingdom           | 59             | Sholinganallur, Tamil N | 580            |
| A