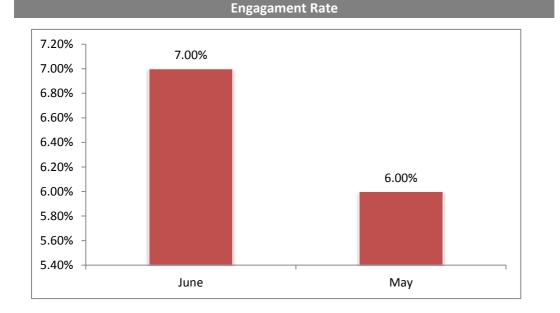

| People Reached | City                    | People Reached |
|--------------------------|----------------|-------------------------|----------------|
| India                    | 82,372         | Hyderabad, Telangana    | 27,369         |
| United States of America | 509            | Bangalore, Karnataka    | 26,404         |
| Saudi Arabia             | 186            | Chennai, Tamil Nadu     | 19,810         |
| United Arab Emirates     | 182            | Vijayawada, Andhra Pr   | 751            |
| Singapore                | 104            | Delhi, Delhi            | 590            |
| United Kingdom           | 59             | Sholinganallur, Tamil N | 580            |
| Australia                | 57             | Mumbai, Maharashtra     | 446            |

## ENGAGEMENT





### Demographics of Audiences Engaged



| India                    | 1,913 | Hyderabad, Telangana  | 819 |
|--------------------------|-------|-----------------------|-----|
| United States of America | 7     | Chennai, Tamil Nadu   | 524 |
| Nepal                    | 1     | Bangalore, Karnataka  | 389 |
| Singapore                | 1     | Vijayawada, Andhra Pr | 75  |
| Suriname                 | 1     | Warangal, Telangana   | 5   |

## **OTHERS**

Pages you Watch

| Page              |             |                        | Total Page Likes | From last week | Posts This Week | Engage | ment This Week |
|-------------------|-------------|------------------------|------------------|----------------|-----------------|--------|----------------|
| 1                 | P           | Part