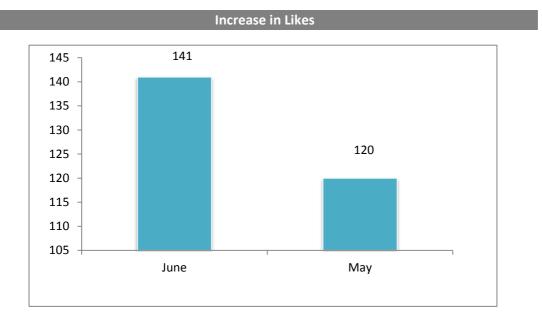

# **Facebook Analytics Report**

June 1st to June 30th, 2016

## **PAGE LIKES**



## Organic v/s Paid



**Demographics of Fans** 



| Country                  | Your Fans | Спу                     | Your Fans |
|--------------------------|-----------|-------------------------|-----------|
| India                    | 9,231     | Chennai, Tamil Nadu     | 2,992     |
| United States of America | 79        | Hyderabad, Telangana    | 2,322     |
| United Arab Emirates     | 61        | Bangalore, Karnataka    | 1,054     |
| Saudi Arabia             | 58        | Vijayawada, Andhra Pr   | 304       |
| Qatar                    | 22        | Visakhapatnam, Andhr    | 224       |
| Singapore                | 19        | Sholinganallur, Tamil N | 174       |
| Malaysia                 | 15        | Mumbai, Maharashtra     | 95        |

## REACH

#### **Total Reach (Comp