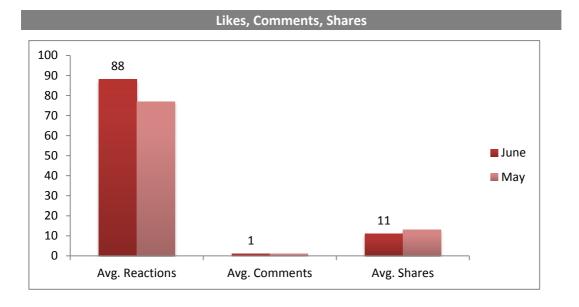

| People Reached | City                    | People Reached |
|--------------------------|----------------|-------------------------|----------------|
| India                    | 82,372         | Hyderabad, Telangana    | 27,369         |
| United States of America | 509            | Bangalore, Karnataka    | 26,404         |
| Saudi Arabia             | 186            | Chennai, Tamil Nadu     | 19,810         |
| United Arab Emirates     | 182            | Vijayawada, Andhra Pr   | 751            |
| Singapore                | 104            | Delhi, Delhi            | 590            |
| United Kingdom           | 59             | Sholinganallur, Tamil N | 580            |
| Australia                | 57             | Mumbai, Maharashtra     | 446            |

## ENGAGEMENT





### Demographics of Audiences Engaged



| India                    | 1,913 | Hyderabad, Telangana  | 819 |
|--------------------------|-------|-----------------------|-----|
| United States of America | 7     | Chennai, Tamil Nadu   | 524 |
| Nepal                    | 1     | Bangalore, Karnataka  | 389 |
| Singapore                | 1     | Vijayawada, Andhra Pr | 75  |
| Suriname                 | 1     | Warangal, Telangana   | 5   |

## **OTHERS**

Pages you Watch

| Page              |             |                        | Total Page Likes | From last week | Posts This Week | Engage | ment This Week |
|-------------------|-------------|------------------------|------------------|----------------|-----------------|--------|----------------|
| 1                 | P           | Pa